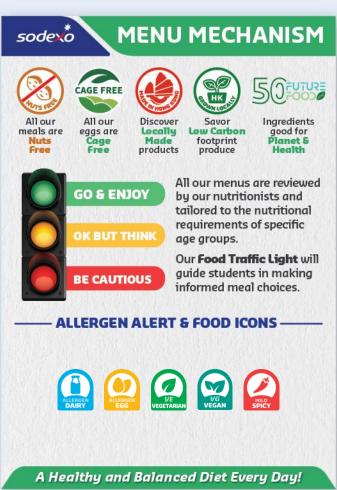

Allergens and descriptive icons are displayed on our daily menu, helping students to make informed dietary choices

From cage-free eggs to low-carbon footprint produce,

Allergens and descriptive icons are displayed on our daily menu, helping students to make informed dietary choices

From cage-free eggs to low-carbon footprint produce,

sustainability is incorporated throughout our menus